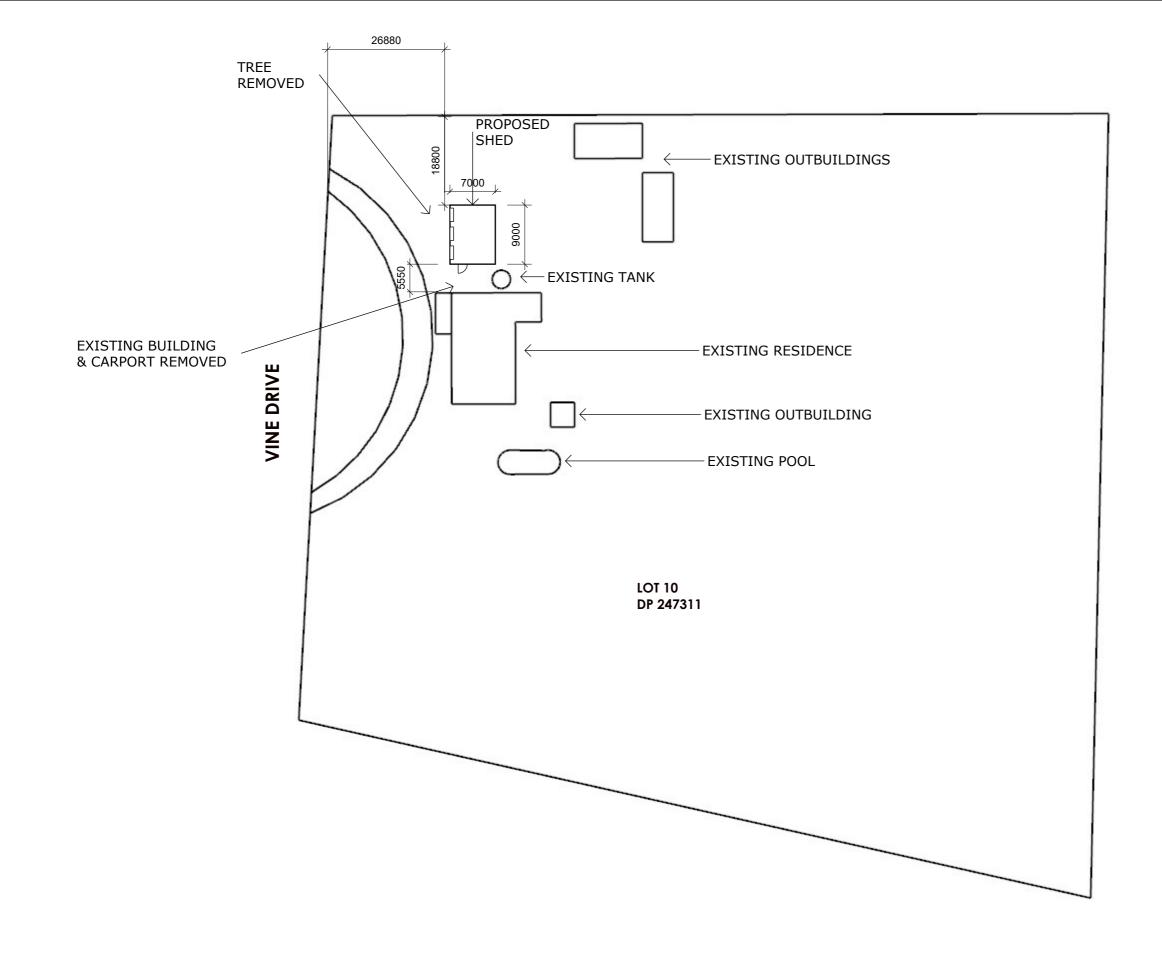

Client: S.Astridge

PROJECT: Proposed Shed 2 Vine Drive Jindera NSW 2642

DRAWING TITLE: SITE PLAN

SCALE:

| DATE:<br>18.06.24       |                    |   | DRAWN:<br>S.W |            |         |
|-------------------------|--------------------|---|---------------|------------|---------|
| sheet<br>1              | of                 | 1 |               |            | -       |
| PROJECT No.<br>96898243 | SHEET NO.<br>- A01 |   |               | ISSUE<br>A | 18 2024 |
|                         |                    |   |               | A3         | 3       |